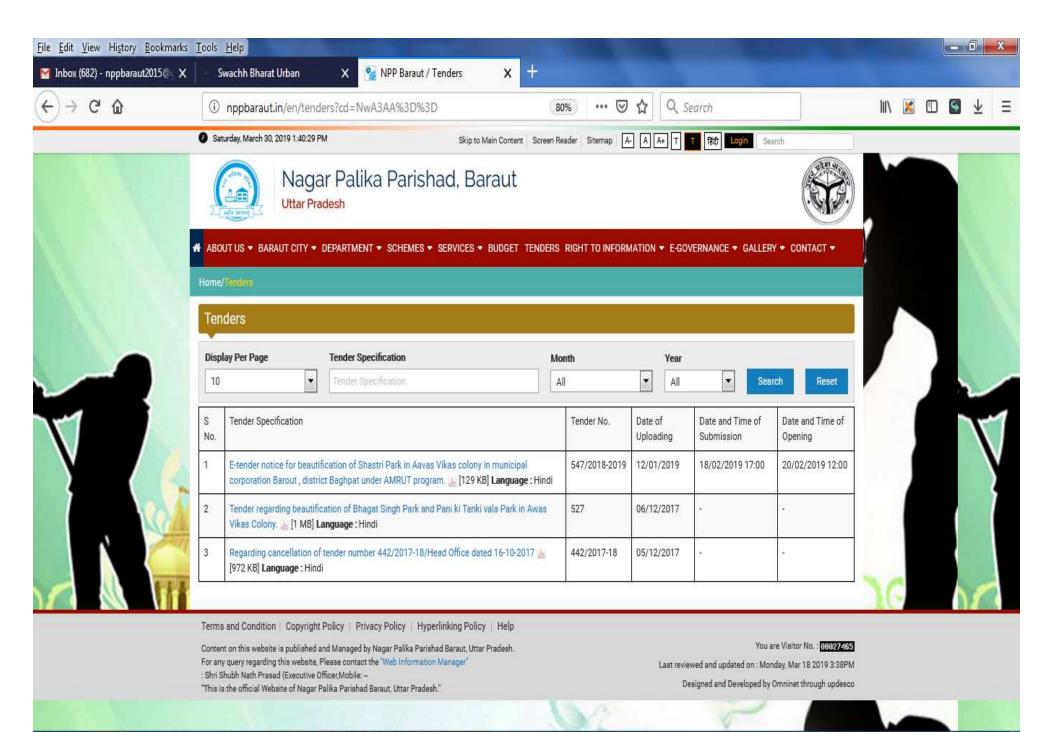

## **AMRUT Reform Scoring Milestones for F.Y. 2018-19**

(with backlog of F.Y. 2017-18)