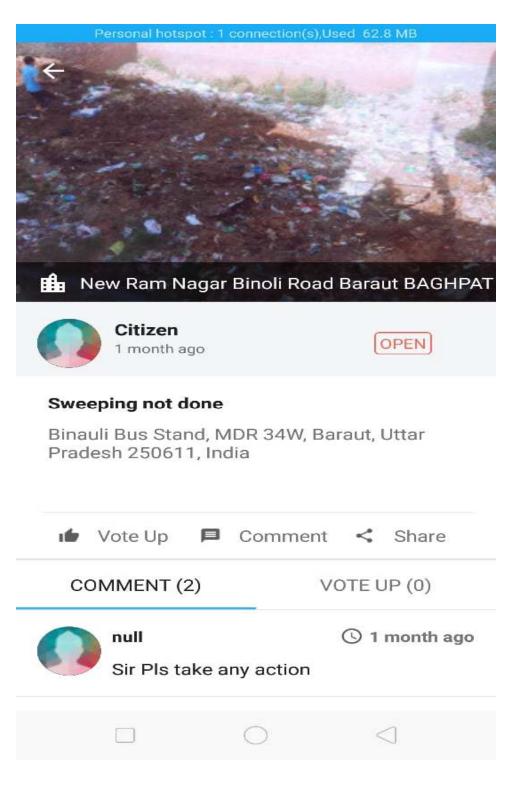

RY INSPECTOR
Nagar Palika Parishad Baraut
Contact Number 9634963022
सफाई पूर्व साम निर्मात कर्ना

State- UTTAR PRADESH District- BAGHPAT ULB-NAGAR PALIKA PARISHAD BARAUT Population-103764 Date 22-09-2018 Swachh Bharat Mission (Urban)
A Star Rating Programme for Making Cities Garbage Free









## **CERTIFICATE**

Regional Centre for Urban and Environmental Studies, Lucknow hereby certifies that

District Name: BAGHPAT

ULB Name: BARAUT ULB Code: 800723

has achieved all the required indicative components outlined under the

Protocol for Star Rating of Garbage Free Cities and is being declared as

GARBAGE FREE CITY 2 STAR

Effective Date: 06.01.2019

Er. A.K Gupta Additional Director RCVES, Lucknow Anurag Yadav,

State Mission Director, Swachh Bharat Mission (Urban),

Uttar Pradesh









## कार्यालय नगर पालिका परिषद, तंक 208/2018 2019/मृद्धा कार्यालय

सर्व सत्यारण को खुबित किया जाता है कि नगर पालिका परिषद बढ़ीत. जनपद-सागपत हारा स्वच्छ भारत मिशन नगरीय के अन्तर्गत निर्माण को द्वारत क्या जाता है। के नगर बालका गर्बर बनार जगबर बागबर होता है। स्वक्त बारा गर्वार के जाता गर्वार बिलिखित ग्राह्म्याह सुर्यों के अनुसार नगर मालिका परिवद बड़ीत और नगर बड़ीत के सम्मानित नागरिकों के बहुगल्य प्रयासी से खुले स न की प्रधा को समाप्त करते हुए नगर पालिका परिषद, बढ़ीत जार गगर बढ़ात के समस्त 25 वाडी को खुले में शीव मुक्त (ओठडीठएफठ) मेत करते हुए बात्तन को प्रस्तावित किया जाना है। निम्नलिखित वाडी ने शीव मुक्त (ओठडीठएफठ) से सम्बन्धित बदि किसी व्यक्ति को हैं भी आपतित हो हो इस विक्रप्ति जारी होने के 15 दिन के अन्दर कार्यालय नगर पालिका पश्चिद, बढ़ीत जनपट नागत में किसी भी

|      | 被の             | न