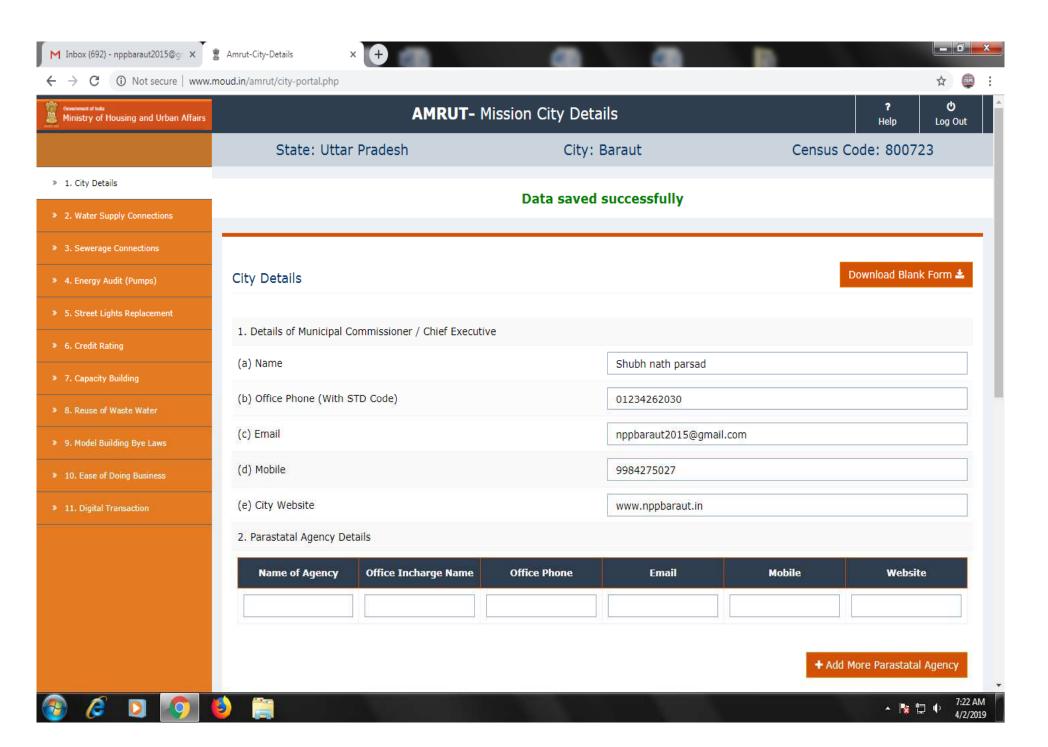

## **AMRUT Reform Scoring Milestones for F.Y. 2018-19**

(with backlog of F.Y. 2017-18)