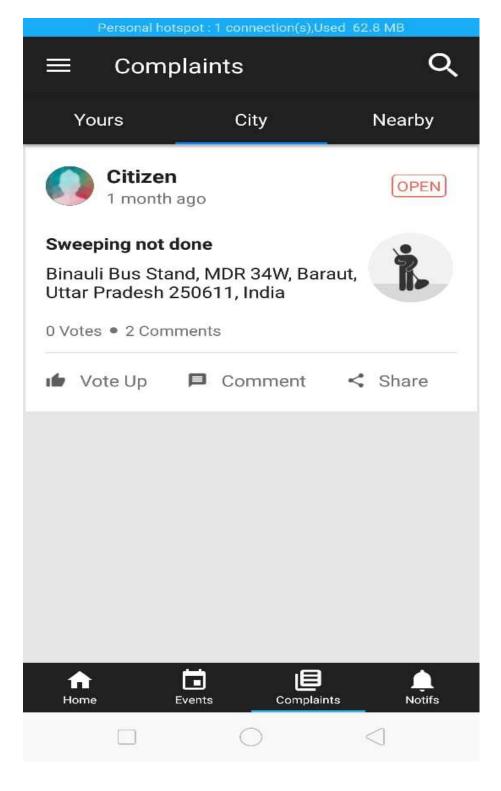

INSPECTOR
Nagar Palika Parishad Baraut
Contact Number 9634963022
सफाई पूर्व साम निर्मात कर्ना

State- UTTAR PRADESH District- BAGHPAT ULB-NAGAR PALIKA PARISHAD BARAUT Population-103764 Date 22-09-2018 Swachh Bharat Mission (Urban)
A Star Rating Programme for Making Cities Garbage Free









## **CERTIFICATE**

Regional Centre for Urban and Environmental Studies, Lucknow hereby certifies that

District Name: BAGHPAT

ULB Name: BARAUT ULB Code: 800723

has achieved all the required indicative components outlined under the

Protocol for Star Rating of Garbage Free Cities and is being declared as

GARBAGE FREE CITY 2 STAR

Effective Date: 06.01.2019

Er. A.K Gupta Additional Director RCVES, Lucknow Anurag Yadav,

State Mission Director, Swachh Bharat Mission (Urban),

Uttar Pradesh









## कार्यालय नगर पालिका परिषद, तंक 208/2018 2019/मृद्धा कार्यालय

सर्व सत्यारण को खुबित किया जाता है कि नगर पालिका परिषद बढ़ीत. जनपद-सागपत हारा स्वच्छ भारत मिशन नगरीय के अन्तर्गत निर्माण को द्वारत क्या जाता है। के नगर बालका गर्बर बनार जगबर बागबर होता है। स्वक्त बारा गर्वार के जाता गर्वार बिलिखित ग्राह्म्याह सुर्यों के अनुसार नगर मालिका परिवद बड़ीत और नगर बड़ीत के सम्मानित नागरिकों के बहुगल्य प्रयासी से खुले स न की प्रधा को समाप्त करते हुए नगर पालिका परिषद, बढ़ीत जार गगर बढ़ात के समस्त 25 वाडी को खुले में शीव मुक्त (ओठडीठएफठ) मेत करते हुए बात्तन को प्रस्तावित किया जाना है। निम्नलिखित वाडी ने शीव मुक्त (ओठडीठएफठ) से सम्बन्धित बदि किसी व्यक्ति को हैं भी आपतित हो हो इस विक्रप्ति जारी होने के 15 दिन के अन्दर कार्यालय नगर पालिका पश्चिद, बढ़ीत जनपट नागत में किसी भी

|      | 被の             | नया