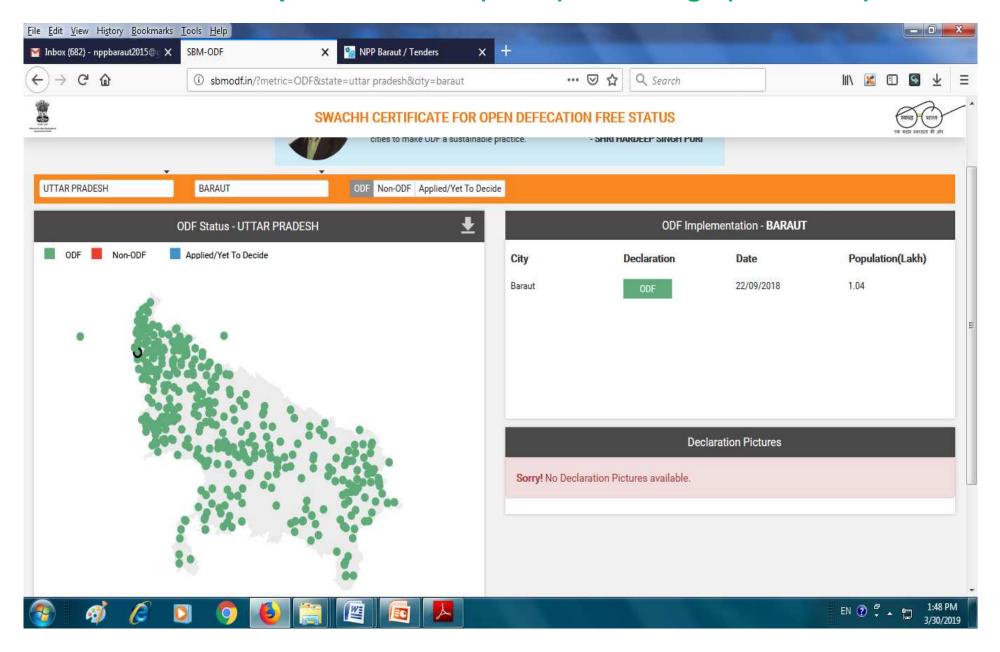

## **AMRUT Reform Scoring Milestones for F.Y. 2018-19**

(with backlog of F.Y. 2017-18)