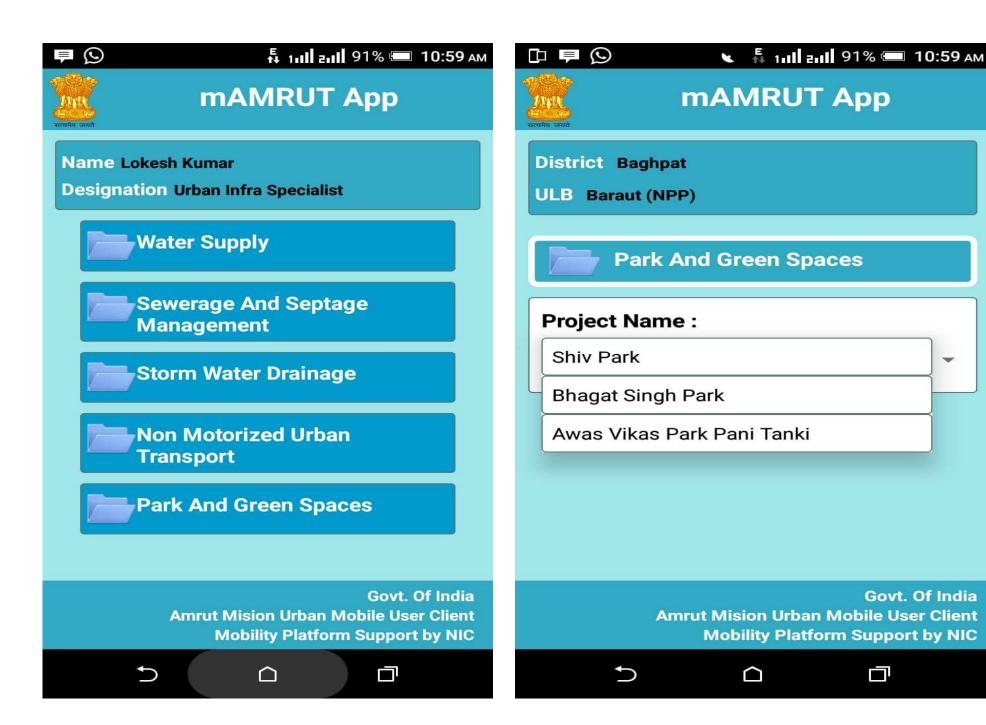

## **Seniority List of Employee**

| Sr.<br>No. | OFFICE NAGAR PALIKA PARISH Officers/Employee Name | Denaigation                 |
|------------|---------------------------------------------------|-----------------------------|
| 1          | Sh. Vinay Kumar Mani Tripathi                     | Executive Officer           |
| 2          | Sh. Sudarshan Chandra                             | Tax Assessment Officer      |
| 3          | Sh. Sanjeev Kumar                                 | Junior Engineer (Jal)       |
|            | Sh. Kamendra Singh                                | Junior Engineer (Civil)     |
|            | sh. Popin kumar                                   | Sanitary and food Inspector |
| 6          | Sh. Lokesh Kumar                                  | Urban infra. Spicilest      |
|            | Sh. Avinash Kumar                                 | Revenue Inspector           |
|            | Sh. Sanjay Kumar                                  | Revenue Inspector           |
|            | sh. Pardeep kumar jain                            | clerk                       |
| 10         | sh. Karan singh                                   | clerk                       |
|            | sh. Pardeep raj sharma                            | clerk                       |
| 12         | sh. Mosam ali                                     | clerk                       |
|            | sh. Kapil vashith                                 | clerk                       |
|            | sh. Jitender singh                                | Tax Collector               |
|            | sh. Ramesh kumar                                  | Mohrir                      |
|            | sh. Sunil bhadwaj                                 | Mohrir                      |
|            | sh. Shashikant sharma                             | Mohrir                      |
|            | sh. Naresh kumar                                  |                             |
|            | sh. Devendra singh                                | Mohrir                      |
|            | sh. Sahid Ahamad                                  | Mohrir                      |
|            | sh. Sunderpal saini                               | Mohrir                      |
|            |                                                   | Mohrir                      |
|            | sh. Rammehar singh<br>sh. Ashok kumar             | Mohrir                      |
|            |                                                   | Mohrir                      |
|            | sh. Vikarm pal singh<br>sh. Tejpal singh          | Mohrir                      |
|            | sh. Surendra pal singh                            | Mohrir                      |
|            | sh. Surenderpal singh                             | Pump Operator               |
|            | sh. Harikarshn sharma                             | Pump Operator               |
|            | sh. Satender kumar sharma                         | Pump Operator               |
|            | sh. Hardeshwar parsad                             | Anuchar                     |
|            | sh. Rajender singh First                          | Anuchar                     |
|            | Sh. Irfan                                         | Anuchar                     |
|            | smt. Rajbala                                      | Anuchar                     |
|            | smt. Rajesh devi                                  | Anuchar                     |
|            | sh. Sajali                                        | Anuchar                     |
|            | sh. Surendra pal                                  | Anuchar                     |
|            | sh. Yusuf                                         | Anuchar                     |
|            | sh. Rajender second                               | Anuchar                     |
|            | smt. Kela devi                                    | Anuchar                     |
|            | sh. Satender kumar second                         | Anuchar                     |
|            | smt. Laxmi devi                                   | Anuchar                     |
|            | sh. Salim                                         | Anuchar                     |
|            | sh. Alihasan                                      | Anuchar                     |
|            | sh. Sanjay kumar                                  | Anuchar                     |
|            | sh. Sachin kumar                                  | Anuchar                     |
|            | sh. Shahjad                                       | Anuchar                     |
|            | sh. Manoj kumar                                   | Anuchar                     |
|            | sh. Vinod Kumar                                   | Anuchar                     |
| 49         | Smt. Ombiri Devi                                  | Anuchar                     |
| 50         | sh. Salimudin                                     | Anuchar                     |
|            | sh. Shokin                                        | Mali                        |
|            | sh. Madho singh                                   | Mali                        |