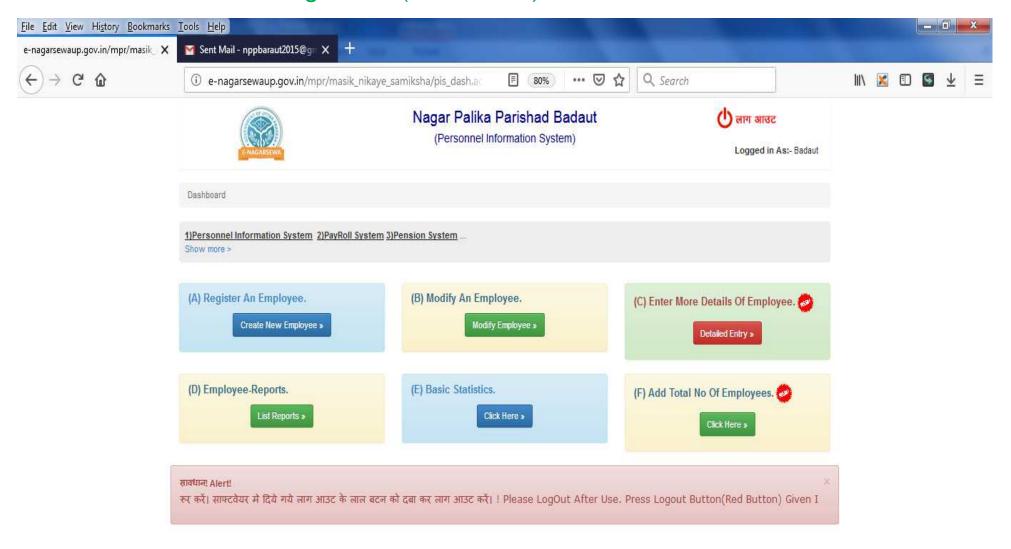

#### e-Nagar Sewa, Uttar Pradesh

© 2017 Site Designed and Developed by National Informatics Centre, U.P. State Unit , Lucknow. Under The Guidance Of Directorate Of Urban Local Bodies

Data on this website is managed by the Department of Urban Local Bodies, Uttar Pradesh.

#### Total records found:35

| S.No. | Department     | Employment Type | Section | Designation   | Employee ID | Employee Code | Employee Name        | Gender | Mobile     | Document             | Action |        |
|-------|----------------|-----------------|---------|---------------|-------------|---------------|----------------------|--------|------------|----------------------|--------|--------|
| 1     | TAYPEST        | Permanent       | A       | LIPIK         | 4600001     | t             | KAPIL - VASHIHTH     | Male   | 9837272117 | Photo   Birth Certi. | Modify | Delete |
| 2     | TAX            | Permanent       | NIL     | CHAPRASI      | 4600015     | 15            | SAJALI               | Male   | 9917934481 | Photo   Birth Certi. | Modify | Delete |
| 3     | RIKARD VIBHAG  | Permanent       | NIL     | CHAPRASI      | 4600018     | 18            | SACHIN KUMAR -       | Male   | 7906881914 | Photo   Birth Certi. | Modify | Delete |
| 4     | TAX            | Permanent       | NIL     | TAX COLLECTOR | 4600013     | 13            | JITENDRA - SINGH     | Male   | 9410032404 | Photo   Birth Certi. | Modify | Delete |
| 5     | Jalkal         | Permanent       | NUL     | LIPIK         | 4600008     | 8             | PRADEEP RAJ - SHARMA | Male   | 9419347892 | Photo   Birth Certi. | Modify | Delete |
| 3     | Jalkal         | Permanent       | NUL     | CHAPRASI      | 4600011     | 11            | IRFAN                | Male   | 7055369074 | Photo   Birth Certi, | Modify | Delete |
| 7.    | ACCOUNT        | Permanent       |         | LIPIK         | 4600003     | 3             | PRADEEP KUMAR JAIN   | Male   | 9411023211 | Photo   Birth Certi. | Modify | Delete |
| 3     | SAMPTTI VIBHAG | Permanent       | NIL     | 375           | 4600019     | 19            | satendra kumar -     | Male   | 9012035022 | Photo   Birth Certi. | Modify | Delete |
| )     | TAX            | Permanent       | NIL     | CHAPRASI      | 4600016     | 16            | SALIMUDIN            | Male   | 9837253144 | Photo   Birth Certi, | Modify | Delete |
| 10    | TAX            | Permanent       | NIL     | MOHARRIR      | 4600010     | 10            | sahid                | Male   | 9997779205 | Photo   Birth Certi. | Modify | Delete |