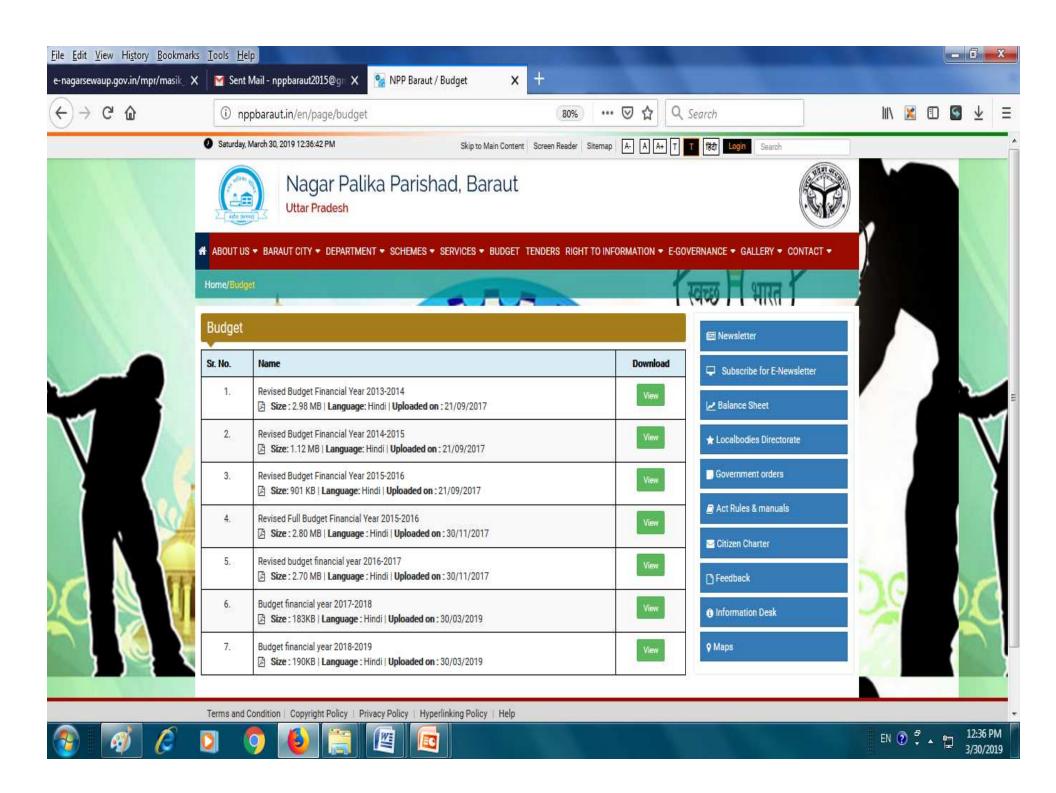

--------------------------------------------------------|----------|
| 1.      | Balance Sheet 2013-14  Size: 132 KB   Language: English   Upload Date: 30/03/17     | View     |
| 2.      | Balance Sheet 2014-15  Size: 138 KB   Language: English   Upload Date: 30/03/17     | View     |
| 3.      | Balance Sheet 2015-16  Size: 234 KB   Language: English   Upload Date: 30/03/17     | View     |
| 4.      | Balance Sheet 2016-17  Size: 3.20 MB   Language: English   Upload Date: 26/09/17    | View     |
| 5       | Balance Sheet March 2018  Size: 6.73 MB   Language: English   Upload Date: 07/02/19 | View     |

□ Subscribe for E-Newsletter

 □ Balance Sheet

 ★ Localbodies Directorate

 □ Government orders

 □ Act Rules & manuals

 □ Citizen Charter

 □ Feedback

 ● Information Desk

 ○ Maps



# ACCRUAL BASED DOUBLE ENTRY ACCOUNTING SYSTEM IN

## NAGAR PALIKA PARISHAD BARAUT

DISTT. BAGPAT

## YEAR END FINANCIAL STATEMENTS AS ON 31<sup>ST</sup> MARCH, 2016

FIELD LEVEL CONSULTANT (FLC)

M/S MANOJ SACHDEVA & CO.

CHARTERED ACCOUNTANTS.

#### NAGAR PARISA PARISHAD - BARAUT

Provisional Income and Expanditure Statement for the pariod from 1-4-2015 to 31-3-16

| Ende No. | Nerry Head of Account.                    | Schedule No | CurrentYmar<br>Amount (No.)             | Previous Fair Armourt<br>(Rt.) |
|----------|-------------------------------------------|-------------|-----------------------------------------|--------------------------------|
| 1.0      | 2                                         | 3           |                                         |