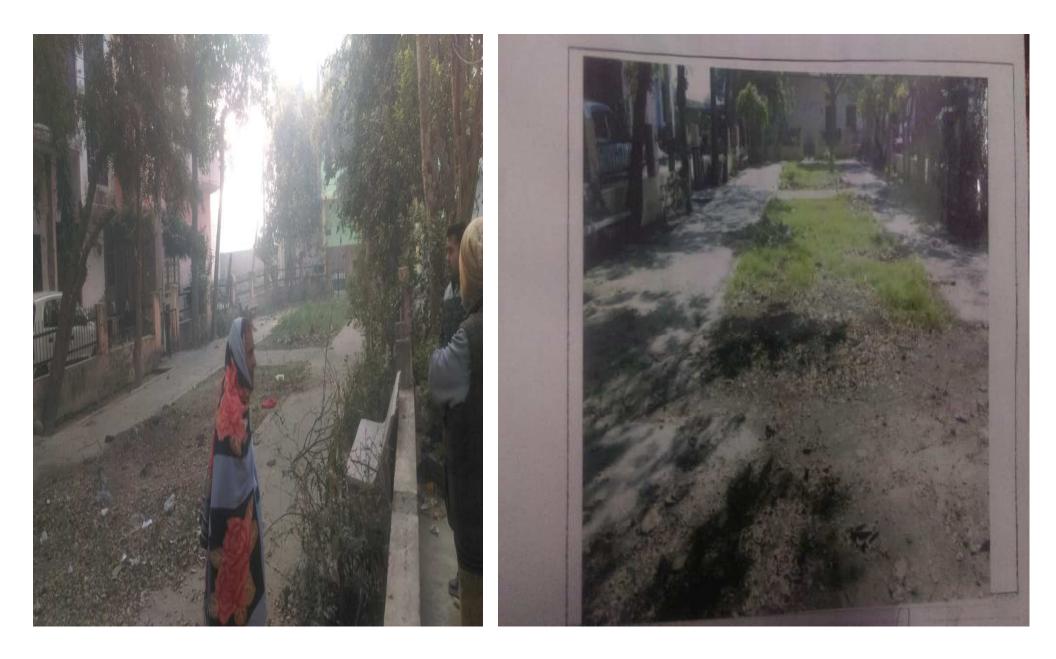

#### Develop at least one Children Park every year in AMRUT cities (ULB Level) (Year 2016-17) Bhagat Singh park and (Year 2017-18) Tanki park