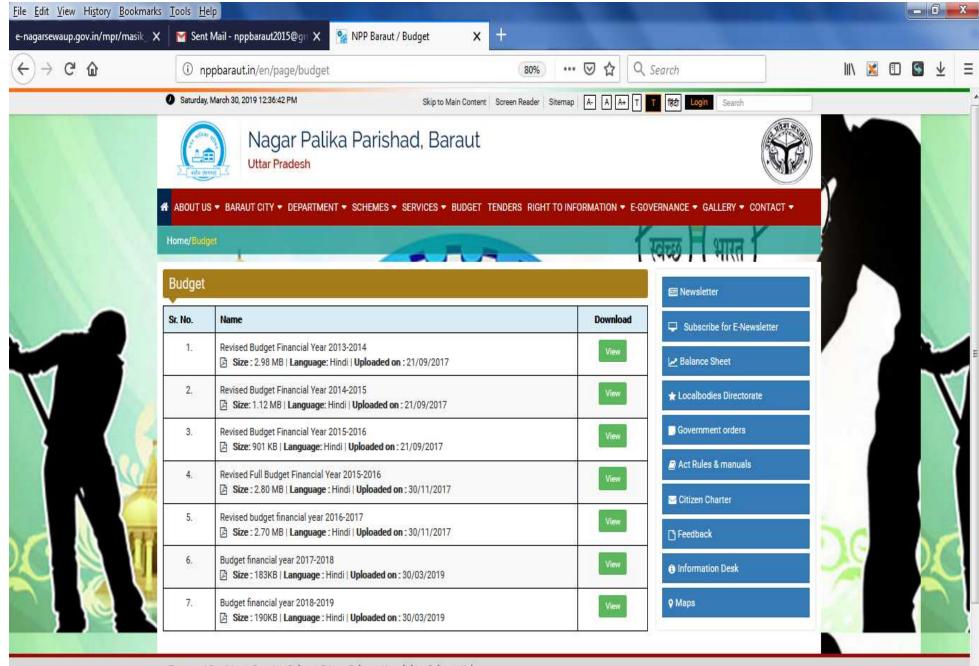

## **1- Urban Planning and City Development Plan**

#### 1-Preparation of Master Plan using GIS (State Level)

### 2-Urban planning

#### 1- Develop at least one Children Park every year in AMRUT cities (ULB Level) (Year 2015-16) Shiv Park Baraut

कार्यालय नगर पालिका परिषद बडोत जनपद बागपत 2017-2018/मुख्य कार्यालय

निविदा सूचना

दिनांक-21 अग्रैल 2017